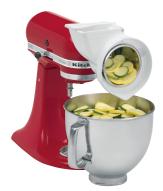

## CASH REBATE

Mail-in rebate for 25% back on select KitchenAid® Stand Mixer Attachments\* purchased between November 19 and December 31, 2006.

Pasta Roller and Cutters KPRA

Pasta Roller and **Fettucine Cutter** KFETPRA