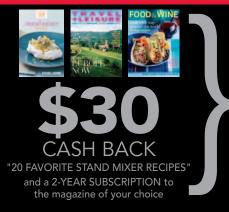

## **TRIPLE BONUS!**

Purchase a select KitchenAid® 5-Quart Stand Mixer\* and receive \$30 cash back by mail, "20 Favorite Stand Mixer Recipes" and a 2-year subscription to Food & Wine or Travel + Leisure magazine.

## **MAIL-IN REBATE**

Receive \$30 cash back, "20 Favorite Stand Mixer Recipes" and a 2-year subscription to Food & Wine or Travel + Leisure by mail with the purchase of a select **KitchenAid**® **5-Quart Stand Mixer**.\*