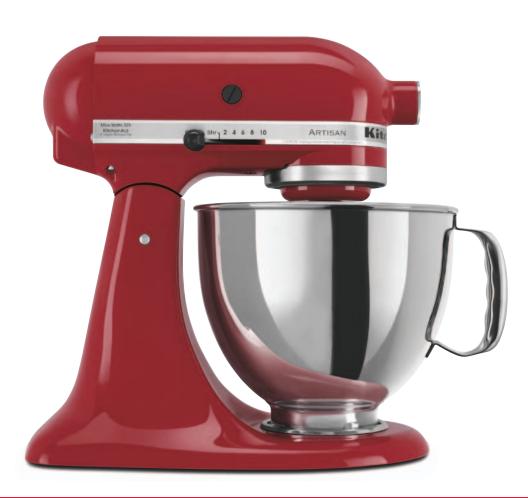

## **KitchenAid®**

## **TRIPLE BONUS!**

Purchase a select KitchenAid® 5-Quart Stand Mixer\* and receive \$30 cash back by mail, "20 Favorite Stand Mixer Recipes" and a 2-year subscription to Food & Wine or Travel + Leisure magazine.

## **MAIL-IN REBATE**

Receive \$30 cash back, "20 Favorite Stand Mixer Recipes" and a 2-year subscription to Food & Wine or Travel + Leisure by mail with the purchase of a select **KitchenAid**® **5-Quart Stand Mixer**.\*