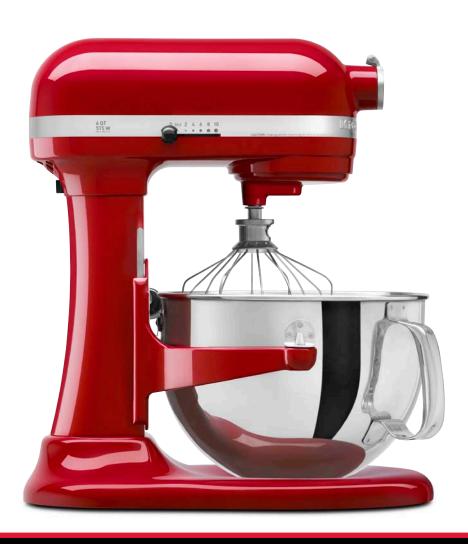

# **KitchenAid®**

Purchase a select KitchenAid® 6-Quart Stand Mixer\* and receive \$50 cash back or a 4-Speed Blender by mail.

NOVEMBER 18-DECEMBER 31, 2010 REBATE FORM ON BACK

#### KitchenAid® 6-Quart Stand Mixer.\*

| Offer good on purchases m                                                    | ade between November 18 and December 31, 2010.                                                                         |
|------------------------------------------------------------------------------|------------------------------------------------------------------------------------------------------------------------|
| First Name (please print)                                                    |                                                                                                                        |
| Last Name                                                                    |                                                                                                                        |
| Address                                                                      |                                                                                                                        |
| City                                                                         | State                                                                                                                  |
| Zip                                                                          | Daytime Phone                                                                                                          |
| Evening Phone                                                                |                                                                                                                        |
| Store Where Purchased                                                        |                                                                                                                        |
| City Where Purchased                                                         | State                                                                                                                  |
| E-Mail Address (optional)                                                    |                                                                                                                        |
| Yes, I would like to receive futu                                            | are e-mails on products and promotions from KitchenAid® brand.                                                         |
| PLEASE CHECK REBATE OF CHOICE Choose only one.                               | PLEASE INDICATE WHICH MODEL YOU PURCHASED:                                                                             |
| \$50 4-Speed Blender                                                         | KP26M1X KP26M8X KP26N9X KL26M8X                                                                                        |
| Cash Back KSB465WH  You will receive \$50 Cash Back if no selection is made. | Serial Number (located on registration card):  Offer requests without serial number information will not be processed. |

For offer inquiries call: 1-800-324-5808

\*Qualifying models: KP26M1X, KP26M8X, KP26N9X, KL26M8X

®Registered trademark/™Trademark/the shape of the stand mixer is a registered trademark of KitchenAid, U.S.A. ©2010. All rights reserved.