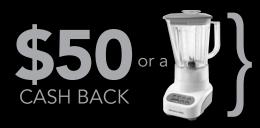

# **KitchenAid®**

Purchase a select KitchenAid® 6-Quart Stand Mixer\* and receive \$50 cash back or a 4-Speed Blender by mail.

NOVEMBER 18-DECEMBER 31, 2010 REBATE FORM ON BACK

### **MAIL-IN REBATE**

Receive \$50 cash back or a 4 Speed Blender by mail with the purchase of a select

#### KitchenAid® 6-Quart Stand Mixer.\*

| Offer good on purchases m                                                    | ade between November 18 and December 31, 2010.                                                                         |
|------------------------------------------------------------------------------|------------------------------------------------------------------------------------------------------------------------|
| First Name (please print)                                                    |                                                                                                                        |
| Last Name                                                                    |                                                                                                                        |
| Address                                                                      |                                                                                                                        |
| City                                                                         | State                                                                                                                  |
| Zip                                                                          | Daytime Phone                                                                                                          |
| Evening Phone                                                                |                                                                                                                        |
| Store Where Purchased                                                        |                                                                                                                        |
| City Where Purchased                                                         | State                                                                                                                  |
| E-Mail Address (optional)                                                    |                                                                                                                        |
| Yes, I would like to receive futu                                            | are e-mails on products and promotions from KitchenAid® brand.                                                         |
| PLEASE CHECK REBATE OF CHOICE Choose only one.                               | PLEASE INDICATE WHICH MODEL YOU PURCHASED:                                                                             |
| \$50 4-Speed Blender                                                         | KP26M1X KP26M8X KP26N9X KL26M8X                                                                                        |
| Cash Back KSB465WH  You will receive \$50 Cash Back if no selection is made. | Serial Number (located on registration card):  Offer requests without serial number information will not be processed. |