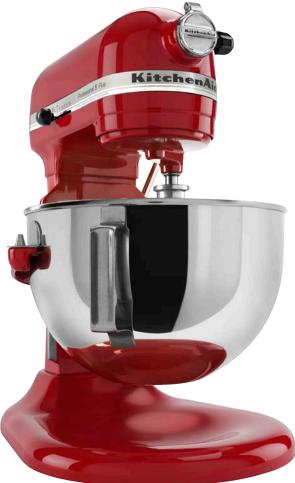

\*Qualifying Models: KV25, KSM500, KG25, KL26, KP26 (all colors)

Purchase a select KitchenAid<sup>®</sup> 5, 5.5 or 6-Quart Bowl-Lift Stand Mixer\* and receive an **Ice Cream Maker Attachment** (KICA0WH, a \$79.99 value) by mail.

## MAIL-IN REBATE

| Receive a bonus Ice Cream Maker Attachment (KICAOWH) by mail<br>with the purchase of a select <b>KitchenAid</b> ® <b>5, 5.5 or 6-Quart Bowl-Lift</b><br><b>Stand Mixer.</b> * Offer good on purchases made between March 27 and May 30, 2011. |      |  |  |      |               |  |  |  |     |     |   |  |  |  |     |   |  |  |
|-----------------------------------------------------------------------------------------------------------------------------------------------------------------------------------------------------------------------------------------------|------|--|--|------|---------------|--|--|--|-----|-----|---|--|--|--|-----|---|--|--|
| First Name (please print)                                                                                                                                                                                                                     |      |  |  |      |               |  |  |  |     |     |   |  |  |  |     |   |  |  |
| Last Name                                                                                                                                                                                                                                     |      |  |  |      |               |  |  |  |     |     |   |  |  |  |     |   |  |  |
| Address                                                                                                                                                                                                                                       |      |  |  |      |               |  |  |  |     |     |   |  |  |  |     |   |  |  |
| NO PO BOXES PLEASE                                                                                                                                                                                                                            |      |  |  |      |               |  |  |  |     |     |   |  |  |  |     |   |  |  |
| City                                                                                                                                                                                                                                          |      |  |  |      |               |  |  |  |     |     |   |  |  |  |     |   |  |  |
| Zip                                                                                                                                                                                                                                           |      |  |  | ] Da | Daytime Phone |  |  |  |     |     |   |  |  |  |     |   |  |  |
| Evening Phone                                                                                                                                                                                                                                 |      |  |  |      |               |  |  |  |     |     |   |  |  |  |     |   |  |  |
| Store Where Purchased                                                                                                                                                                                                                         |      |  |  |      |               |  |  |  |     |     |   |  |  |  |     |   |  |  |
| NOTE: THIS REBATE DOES NOT APPLY TO PURCHASES FROM MACY'S, BED BATH & BEYOND AND LOWE'S STORES.                                                                                                                                               |      |  |  |      |               |  |  |  |     |     |   |  |  |  |     |   |  |  |
| City Where Purchased                                                                                                                                                                                                                          |      |  |  |      |               |  |  |  | Sta | ate |   |  |  |  |     |   |  |  |
| E-Mail Address (optional)                                                                                                                                                                                                                     |      |  |  |      |               |  |  |  |     |     |   |  |  |  |     |   |  |  |
| Yes, I would like to receive future e-mails on products and promotions from KitchenAid <sup>®</sup> brand.                                                                                                                                    |      |  |  |      |               |  |  |  |     |     |   |  |  |  | ıd. |   |  |  |
| PLEASE INDICATE WHICH MODEL* YOU PURCHASED:                                                                                                                                                                                                   |      |  |  |      |               |  |  |  |     |     |   |  |  |  |     |   |  |  |
| кv25 КS                                                                                                                                                                                                                                       | M500 |  |  | к    | G25           |  |  |  |     | KL2 | 6 |  |  |  | KP2 | 6 |  |  |
| Serial Number (located on registration card): Offer requests without serial number information will not be processed.                                                                                                                         |      |  |  |      |               |  |  |  |     |     |   |  |  |  |     |   |  |  |
| Signature:                                                                                                                                                                                                                                    |      |  |  |      |               |  |  |  |     |     |   |  |  |  |     |   |  |  |