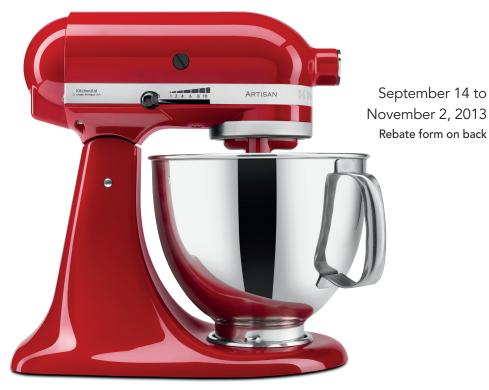

PURCHASE A SELECT KITCHENAID® 5-QUART TILT HEAD STAND MIXER\* AND RECEIVE **A FREE FOOD GRINDER OR GLASS BOWL** BY MAIL.

## **KitchenAid®**

\*Qualifying Models: KSM150PS, KSM152PS, KSM154, KSM155, KG25

## **MAIL-IN REBATE**

Receive a free Food Grinder or Glass Bowl by mail with the purchase of a select KitchenAid® 5-Quart Tilt Head Stand Mixer. Offer good on purchases made between September 14 and November 2, 2013.